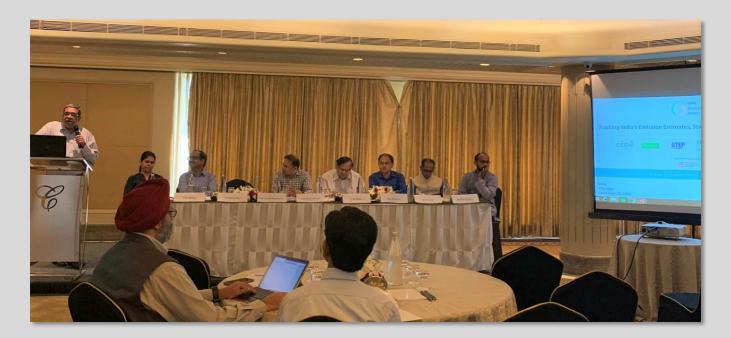

### Workshop on

'Tracking India's Emission Estimates, State Action and NDC Progress' New Delhi, 26th September, 2019

The GHG Platform India organized its Phase-III workshop on India's emission estimates and Nationally Determined Contributions (NDC) implementation, on 26th September 2019 at The Claridges Hotel, New Delhi.

The workshop was attended by Dr J R Bhatt, Advisor (Climate Change), MoEFCC and Ajay Raghava, Deputy Director, MoEFCC along with representatives from state nodal climate change agencies from Madhya Pradesh and Gujarat, representatives from the media, Civil Society Groups, Think tanks and research organisations. The partners presented key findings from Phase III and highlights from policy impact evaluation of Gujarat and the mitigation aspect of Madhya Pradesh's SAPCC version 2.0. The workshop also featured interactive discussions related to the implementation of India's NDCs and the role of states in implementing it.