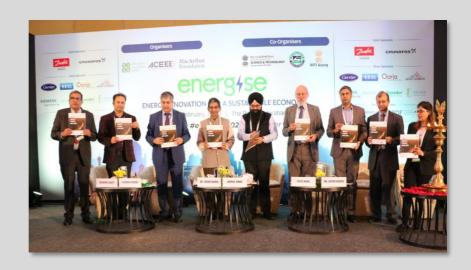

# Launch of India's Power Outlook Series, Volume 1 Hyderabad 11th February, 2020

The Power Outlook Series developed by Vasudha Foundation with support from Shakti Sustainable Energy Foundation provides an overview of the current status of India's power sector with a focus on significant and emerging developments. This series aims to develop a more informed understanding of the power sector and may act as a tracking tool for stakeholders. Volume 1 titled 'Current State of Play' was launched by dignitaries at the Energise 2020 even in Hyderabad.

The report primarily focuses on the power sector value chain and captures the key trends and transitions shaping the sector. It provides details on the focus areas and lists the policy implications under each sub-sector (generation, transmission, and distribution). Besides the three sub-sectors, this volume also looks at electricity demand, consumption, and development in an integrated manner.