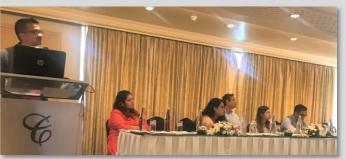

### Workshop on

'Tracking India's Emission Estimates, State Action and NDC Progress' New Delhi, 26th September, 2019

The GHG Platform India organized its Phase-III workshop on India's emission estimates and Nationally Determined Contributions (NDC) implementation, on 26th September 2019 at The Claridges Hotel, New Delhi.

The workshop was attended by Dr J R Bhatt, Advisor (Climate Change), MoEFCC and Ajay Raghava, Deputy Director, MoEFCC along with representatives from state nodal climate change agencies from Madhya Pradesh and Gujarat, representatives from the media, Civil Society Groups, Think tanks and research organisations. The partners presented key findings from Phase III and highlights from policy impact evaluation of Gujarat and the mitigation aspect of Madhya Pradesh's SAPCC version 2.0. The workshop also featured interactive discussions related to the implementation of India's NDCs and the role of states in implementing it.