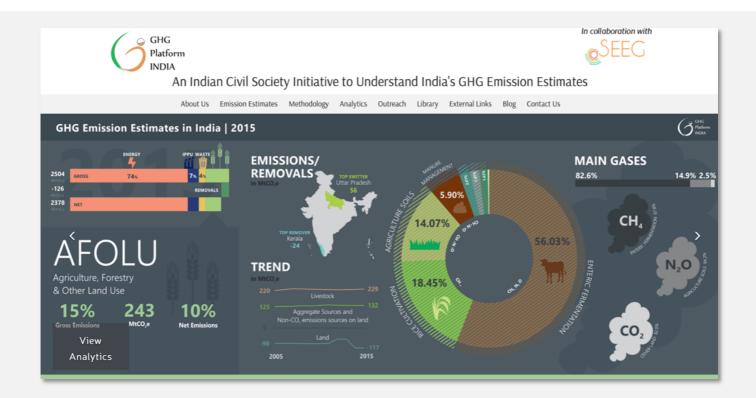

#### **GHG Platform India - Phase III**

Shakti Foundation

The GHG Platform – India (GHGPI) is a collective civil-society initiative providing independent estimates of year-on-year greenhouse gas emissions for India and all individual states, accounting for  $CO_2$ ,  $CH_4$  and  $N_2O$  emissions and analysis of India's GHG emissions across key sectors such as energy, waste, industry, and AFOLU (Agriculture, Forest and Other Land Use). The partner organisations for GHGPI are Council on Energy, Environment and Water (CEEW); Center for Study of Science, Technology and Policy (CSTEP); ICLEI Local Governments for Sustainability-South Asia; and World Resources Institute, India with support from Shakti Sustainable Energy Foundation (SSEF).

The Vasudha Foundation also serves as the platform's Secretariat, besides estimating and preparing reports for the AFOLU sector. GHGPI was set up in 2015 and has since estimated GHG emissions for India and individual states from 2005 to 2015 (year-on-year). It has successfully completed three phases. In Phase-III of GHGPI, estimates have been done for both national- and state- level emissions for the time-series of 2005 to 2015, by accounting  $CO_2$ ,  $CH_4$ ,  $N_2O$  emissions. It strictly follows the methodology guidelines as given by the Intergovernmental Panel on Climate Change (IPCC) and sources the activity data from government sources.

The work of the GHG Platform has been recognised by the Government of India in its second and third biannual submissions (BUR II and BUR III) to the UNFCCC, in December 2019.

Access here: http://www.ghgplatform-india.org/