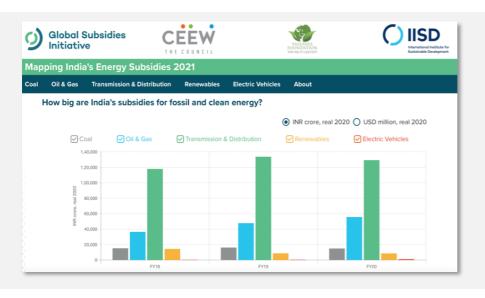

# Mapping India's Energy Subsidies 2020

International Institute for Sustainable Development (IISD)

The IISD's Global Subsidies Initiative has compiled a wealth of data on energy subsidies and their effects around the world, as well as in India. 'Mapping India's Energy Subsidies 2020: Fossil Fuels, Renewables, and Electric Vehicles' is a detailed report that analyses these data and their implications for India's energy sector ambitions.

The report is accompanied by an online data portal to help browse the subsidy data in detail and includes detailed spreadsheets and annexes for policy-makers and researchers. The IISD partnered with Vasudha Foundation to create this platform in order to promote data transparency in India's energy sector.

#### Access here:

https://www.vasudhafoundation.org/mapping-indiasenergy-subsidies-2020-fossil-fuelsrenewables-and-electric-vehicles/

https://www.iisd.org/gsi/mappingindia-energy-subsidies-data/